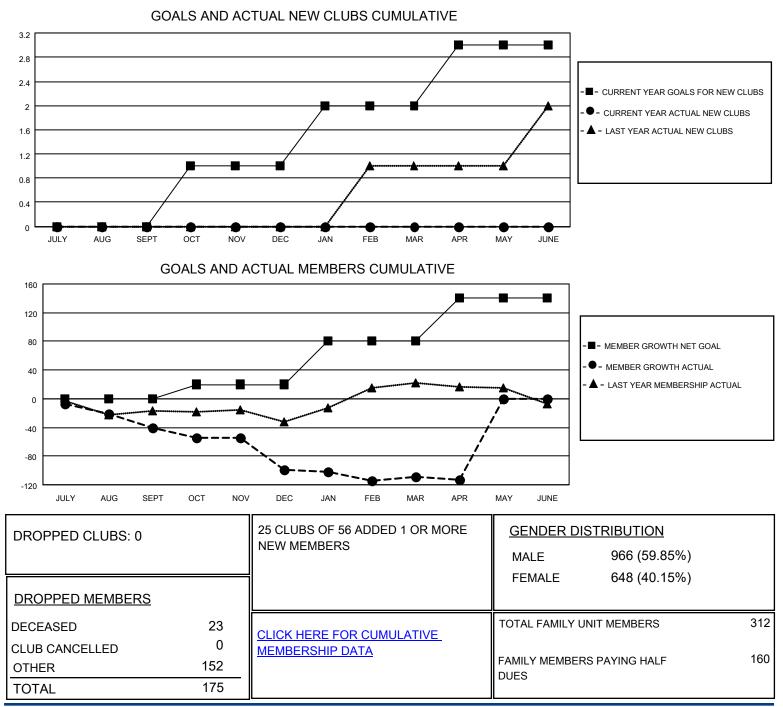

## LOCATION CONNECTICUT

District 23 C

Results as of: 4/30/2021

| Clubs                 |               |           |               | Members               |                          |                         |                                                    |
|-----------------------|---------------|-----------|---------------|-----------------------|--------------------------|-------------------------|----------------------------------------------------|
| RESULTS FOR 2020-2021 |               |           |               | RESULTS FOR 2020-2021 |                          |                         |                                                    |
| QUARTER               | NEW CLUB GOAL | NEW CLUBS | DROPPED CLUBS | QUARTER               | EMBER GROWTH NET<br>GOAL | MEMBER GROWTH<br>ACTUAL | DROPPED<br>MEMBERS ACTUAL<br>(including transfers) |
| JULY/AUG/SEPT         | 0             | 0         | 0             | JULY/AUG/SEPT         | 0                        | 25                      | 59                                                 |
| OCT/NOV/DEC           | 1             | 0         | 0             | OCT/NOV/DEC           | 20                       | 25                      | 79                                                 |
| JAN/FEB/MAR           | 1             | 0         | 0             | JAN/FEB/MAR           | 60                       | 24                      | 27                                                 |
| APR/MAY/JUNE          | 1             | 0         | 0             | APR/MAY/JUNE          | 60                       | 7                       | 10                                                 |